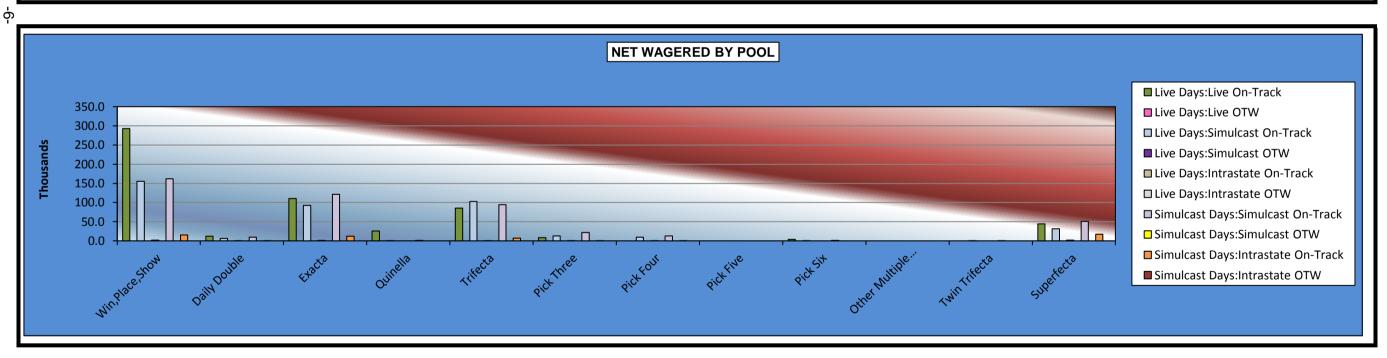

# OKLAHOMA HORSE RACING COMMISSION AUDIT REPORT OF OPERATIONS WILL ROGERS DOWNS-THOROUGHBRED RACE MEETING NET WAGERED BY POOL MARCH 4, 2013 THROUGH MAY 18, 2013

|                     |              |        | Live Da      | ys     |            |        |              | Simulcas | st Days     |        |                |        |                |
|---------------------|--------------|--------|--------------|--------|------------|--------|--------------|----------|-------------|--------|----------------|--------|----------------|
|                     | Live Rad     | es     | Simulcast    | Races  | Intrasta   | ate    | Simulcast    | Races    | Intrasta    | ite    | Total          |        | Grand          |
|                     | On-Track     | OTW    | On-Track     | OTW    | On-Track   | OTW    | On-Track     | OTW      | On-Track    | OTW    | On-Track       | OTW    | Total          |
| Win,Place,Show      | \$293,001.00 | \$0.00 | \$155,533.00 | \$0.00 | \$2,235.00 | \$0.00 | \$161,684.00 | \$0.00   | \$15,601.00 | \$0.00 | \$628,054.00   | \$0.00 | \$628,054.00   |
| Daily Double        | 12,188.00    | 0.00   | 6,788.00     | 0.00   | 61.00      | 0.00   | 9,890.00     | 0.00     | 781.00      | 0.00   | 29,708.00      | 0.00   | 29,708.00      |
| Exacta              | 110,329.00   | 0.00   | 92,440.00    | 0.00   | 1,694.00   | 0.00   | 121,672.00   | 0.00     | 12,399.00   | 0.00   | 338,534.00     | 0.00   | 338,534.00     |
| Quinella            | 25,926.00    | 0.00   | 724.00       | 0.00   | 0.00       | 0.00   | 1,188.00     | 0.00     | 0.00        | 0.00   | 27,838.00      | 0.00   | 27,838.00      |
| Trifecta            | 85,334.00    | 0.00   | 102,820.70   | 0.00   | 1,107.00   | 0.00   | 94,778.00    | 0.00     | 7,526.00    | 0.00   | 291,565.70     | 0.00   | 291,565.70     |
| Pick Three          | 8,295.00     | 0.00   | 12,725.00    | 0.00   | 321.00     | 0.00   | 21,807.80    | 0.00     | 699.00      | 0.00   | 43,847.80      | 0.00   | 43,847.80      |
| Pick Four           | 0.00         | 0.00   | 9,847.20     | 0.00   | 80.00      | 0.00   | 13,196.70    | 0.00     | 576.00      | 0.00   | 23,699.90      | 0.00   | 23,699.90      |
| Pick Five           | 0.00         | 0.00   | 0.00         | 0.00   | 0.00       | 0.00   | 0.00         | 0.00     | 0.00        | 0.00   | 0.00           | 0.00   | 0.00           |
| Pick Six            | 4,241.00     | 0.00   | 747.00       | 0.00   | 0.00       | 0.00   | 1,450.00     | 0.00     | 0.00        | 0.00   | 6,438.00       | 0.00   | 6,438.00       |
| Other Multiple Pick | 0.00         | 0.00   | 0.00         | 0.00   | 0.00       | 0.00   | 0.00         | 0.00     | 0.00        | 0.00   | 0.00           | 0.00   | 0.00           |
| Twin Trifecta       | 0.00         | 0.00   | 144.90       | 0.00   | 0.00       | 0.00   | 24.00        | 0.00     | 0.00        | 0.00   | 168.90         | 0.00   | 168.90         |
| Superfecta          | 44,600.80    | 0.00   | 31,547.90    | 0.00   | 2,363.50   | 0.00   | 50,967.20    | 0.00     | 17,761.10   | 0.00   | 147,240.50     | 0.00   | 147,240.50     |
| NET WAGERED         | \$583,914.80 | \$0.00 | \$413,317.70 | \$0.00 | \$7,861.50 | \$0.00 | \$476,657.70 | \$0.00   | \$55,343.10 | \$0.00 | \$1,537,094.80 | \$0.00 | \$1,537,094.80 |