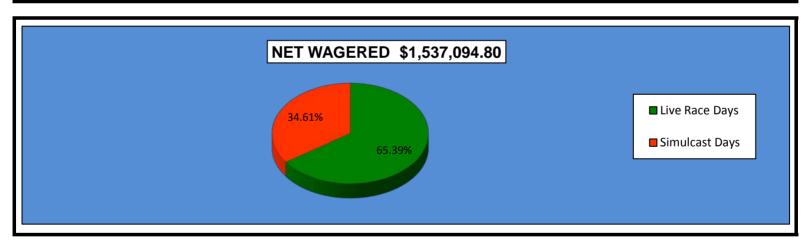

## OKLAHOMA HORSE RACING COMMISSION AUDIT REPORT OF OPERATIONS WILL ROGERS DOWNS-THOROUGHBRED RACE MEETING DISTRIBUTION SUMMARY OF NET WAGERED MARCH 4, 2013 THROUGH MAY 18, 2013

|                                  | Live<br>Days   | Simulcast<br>Days | Total          | Guest<br>Facilities<br>(see Note 1) | Grand<br>Total |
|----------------------------------|----------------|-------------------|----------------|-------------------------------------|----------------|
| NET WAGERED                      | \$1,005,094.00 | \$532,000.80      | \$1,537,094.80 | \$20,992,586.17                     | \$1,537,094.80 |
| COMMISSIONS:                     |                |                   |                |                                     |                |
| Licensee                         | \$92,850.46    | \$36,599.69       | \$129,450.15   | \$334,602.95                        | \$464,053.10   |
| Purses                           | 74,088.23      | 35,804.53         | 109,892.76     | 242,183.64                          | 352,076.40     |
| Host Track                       | 12,242.32      | 24,484.79         | 36,727.11      | 0.00                                | 36,727.11      |
| State Tax                        | 20,065.97      | 10,640.04         | 30,706.01      | 59,951.18                           | 90,657.19      |
| County Tax (See Note 4)          | 0.00           | 0.00              | 0.00           | 0.00                                | 0.00           |
| City Tax (See Note 4)            | 0.00           | 0.00              | 0.00           | 0.00                                | 0.00           |
| State Auditor                    | 413.32         | 476.66            | 889.98         | 0.00                                | 889.98         |
| Breeding Development Fund        |                |                   |                |                                     |                |
| Special Account (B.D.F.S.A.)     | 1,477.33       | 160.57            | 1,637.90       | 10,155.88                           | 11,793.78      |
| OTHERS:                          |                |                   |                |                                     |                |
| Breakage                         | 5,094.07       | 2,581.71          | 7,675.78       | 0.00                                | 7,675.78       |
| Unclaimed Tickets (See Note 3)   | 0.00           | 0.00              | 0.00           | 0.00                                | 0.00           |
| TOTAL COMMISSIONS<br>AND OTHERS: | \$206,231.70   | \$110,747.99      | \$316,979.69   | \$646,893.65                        | \$963,873.34   |
| NET PAID TO THE PUBLIC           | \$798,862.30   | \$421,252.81      | \$1,220,115.11 |                                     |                |