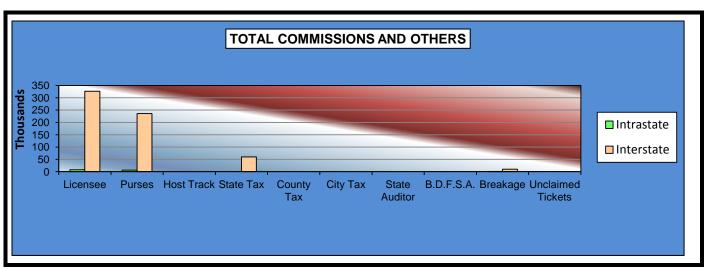

## OKLAHOMA HORSE RACING COMMISSION AUDIT REPORT OF OPERATIONS WILL ROGERS DOWNS-THOROUGHBRED RACE MEETING DISTRIBUTION SUMMARY OF NET WAGERED MARCH 4, 2013 THROUGH MAY 18, 2013

|                                  | Live<br>Days   | Simulcast<br>Days | Total          | Guest<br>Facilities<br>(see Note 1) | Grand<br>Total |
|----------------------------------|----------------|-------------------|----------------|-------------------------------------|----------------|
| NET WAGERED                      | \$1,005,094.00 | \$532,000.80      | \$1,537,094.80 | \$20,992,586.17                     | \$1,537,094.80 |
| COMMISSIONS:                     |                |                   |                |                                     |                |
| Licensee                         | \$92,850.46    | \$36,599.69       | \$129,450.15   | \$334,602.95                        | \$464,053.10   |
| Purses                           | 74,088.23      | 35,804.53         | 109,892.76     | 242,183.64                          | 352,076.40     |
| Host Track                       | 12,242.32      | 24,484.79         | 36,727.11      | 0.00                                | 36,727.11      |
| State Tax                        | 20,065.97      | 10,640.04         | 30,706.01      | 59,951.18                           | 90,657.19      |
| County Tax (See Note 4)          | 0.00           | 0.00              | 0.00           | 0.00                                | 0.00           |
| City Tax (See Note 4)            | 0.00           | 0.00              | 0.00           | 0.00                                | 0.00           |
| State Auditor                    | 413.32         | 476.66            | 889.98         | 0.00                                | 889.98         |
| Breeding Development Fund        |                |                   |                |                                     |                |
| Special Account (B.D.F.S.A.)     | 1,477.33       | 160.57            | 1,637.90       | 10,155.88                           | 11,793.78      |
| OTHERS:                          |                |                   |                |                                     |                |
| Breakage                         | 5,094.07       | 2,581.71          | 7,675.78       | 0.00                                | 7,675.78       |
| Unclaimed Tickets (See Note 3)   | 0.00           | 0.00              | 0.00           | 0.00                                | 0.00           |
| TOTAL COMMISSIONS<br>AND OTHERS: | \$206,231.70   | \$110,747.99      | \$316,979.69   | \$646,893.65                        | \$963,873.34   |
| NET PAID TO THE PUBLIC           | \$798,862.30   | \$421,252.81      | \$1,220,115.11 |                                     |                |