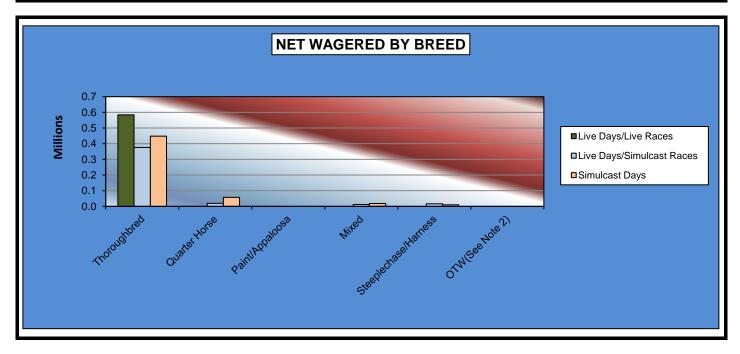

## OKLAHOMA HORSE RACING COMMISSION AUDIT REPORT OF OPERATIONS WILL ROGERS DOWNS-THOROUGHBRED RACE MEETING NET WAGERED BY BREED MARCH 4, 2013 THROUGH MAY 18, 2013

|                      | Live D<br>Live Days<br>Races | ays<br>Simulcast<br>Races | Simulcast<br>Days | Total<br>Live<br>Races | Total<br>Simulcast<br>Races | Grand<br>Total |
|----------------------|------------------------------|---------------------------|-------------------|------------------------|-----------------------------|----------------|
|                      |                              |                           |                   |                        |                             |                |
| Thoroughbred         | \$583,914.80                 | \$375,194.90              | \$447,531.00      | \$583,914.80           | \$822,725.90                | \$1,406,640.70 |
| Quarter Horse        | 0.00                         | 18,608.30                 | 57,609.60         | 0.00                   | 76,217.90                   | 76,217.90      |
| Paint/Appaloosa      | 0.00                         | 0.00                      | 0.00              | 0.00                   | 0.00                        | 0.00           |
| Mixed                | 0.00                         | 11,497.90                 | 17,650.20         | 0.00                   | 29,148.10                   | 29,148.10      |
| Steeplechase/Harness | 0.00                         | 15,878.10                 | 9,210.00          | 0.00                   | 25,088.10                   | 25,088.10      |
| OTW(See Note 2)      | 0.00                         | 0.00                      | 0.00              | 0.00                   | 0.00                        | 0.00           |
| Net Wagered          | \$583,914.80                 | \$421,179.20              | \$532,000.80      | \$583,914.80           | \$953,180.00                | \$1,537,094.80 |