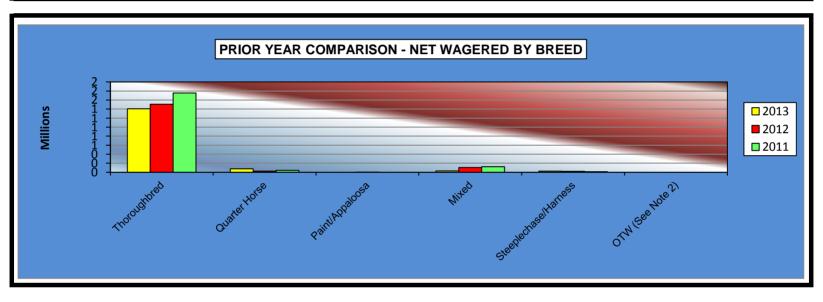

## OKLAHOMA HORSE RACING COMMISSION AUDIT REPORT OF OPERATIONS WILL ROGERS DOWNS-THOROUGHBRED RACE MEETING PRIOR YEAR COMPARISON - NET WAGERED BY BREED MARCH 4, 2013 THROUGH MAY 18, 2013

|                      | 2013                          | 2012                     | 2011                          | 2012 to 2013<br>Increase<br>(Decrease) | %<br>Increase | 2011 to 2012<br>Increase<br>(Decrease) | %<br>Increase |
|----------------------|-------------------------------|--------------------------|-------------------------------|----------------------------------------|---------------|----------------------------------------|---------------|
|                      | <b>*</b> 4 400 040 <b>T</b> 0 | <b>0.4 5.00 4.00 5.0</b> | <b>A</b> 4 <b>7</b> 55 007 00 | (000 044 00)                           | 0.000/        | (0.40.407.40)                          | 4.4.0007      |
| Thoroughbred         | \$1,406,640.70                | \$1,506,482.50           | \$1,755,907.90                | (\$99,841.80)                          | -6.63%        | (\$249,425.40)                         | -14.20%       |
| Quarter Horse        | 76,217.90                     | 21,725.60                | 39,982.30                     | 54,492.30                              | 250.82%       | (18,256.70)                            | -45.66%       |
| Paint/Appaloosa      | 0.00                          | 1,174.60                 | 0.00                          | (1,174.60)                             | -100.00%      | 1,174.60                               | 100.00%       |
| Mixed                | 29,148.10                     | 104,654.20               | 121,778.40                    | (75,506.10)                            | -72.15%       | (17,124.20)                            | -14.06%       |
| Steeplechase/Harness | 25,088.10                     | 19,266.80                | 11,002.90                     | 5,821.30                               | 30.21%        | 8,263.90                               | 75.11%        |
| OTW (See Note 2)     | 0.00                          | 0.00                     | 0.00                          | 0.00                                   | 0.00%         | 0.00                                   | 0.00%         |
| NET WAGERED          | \$1,537,094.80                | \$1,653,303.70           | \$1,928,671.50                | (\$116,208.90)                         | -7.03%        | (\$275,367.80)                         | -14.28%       |