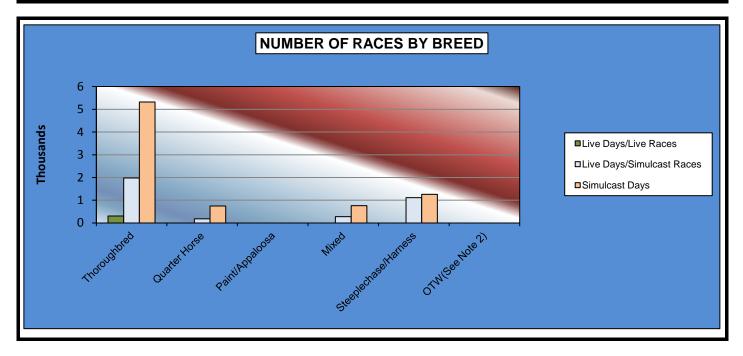

## OKLAHOMA HORSE RACING COMMISSION AUDIT REPORT OF OPERATIONS WILL ROGERS DOWNS-THOROUGHBRED RACE MEETING NUMBER OF RACES BY BREED MARCH 4, 2013 THROUGH MAY 18, 2013

|                      | Live D             | ays                |                   | Total         | Total              |                |
|----------------------|--------------------|--------------------|-------------------|---------------|--------------------|----------------|
|                      | Live Days<br>Races | Simulcast<br>Races | Simulcast<br>Days | Live<br>Races | Simulcast<br>Races | Grand<br>Total |
|                      |                    |                    |                   |               |                    |                |
| Thoroughbred         | 306                | 1,978              | 5,319             | 306           | 7,297              | 7,603          |
| Quarter Horse        | 0                  | 180                | 747               | 0             | 927                | 927            |
| Paint/Appaloosa      | 0                  | 0                  | 0                 | 0             | 0                  | 0              |
| Mixed                | 0                  | 279                | 760               | 0             | 1,039              | 1,039          |
| Steeplechase/Harness | 0                  | 1,113              | 1,261             | 0             | 2,374              | 2,374          |
| OTW(See Note 2)      | 0                  | 0                  | 0                 | 0             | 0                  | 0              |
| Total Races          | 306                | 3,550              | 8,087             | 306           | 11,637             | 11,943         |