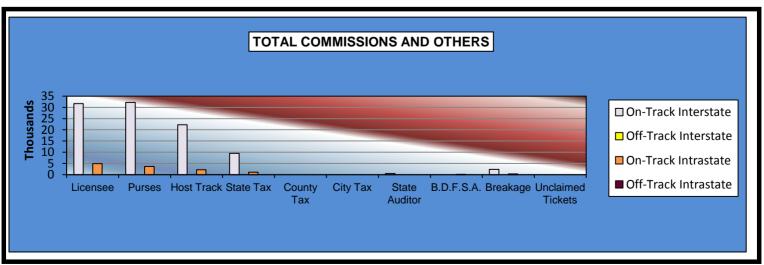

## OKLAHOMA HORSE RACING COMMISSION AUDIT REPORT OF OPERATIONS WILL ROGERS DOWNS-THOROUGHBRED RACE MEETING DISTRIBUTION SUMMARY OF NET WAGERED MARCH 4, 2013 THROUGH MAY 18, 2013

|                                  | Live<br>Days   | Simulcast<br>Days | Total          | Guest<br>Facilities<br>(see Note 1) | Grand<br>Total |
|----------------------------------|----------------|-------------------|----------------|-------------------------------------|----------------|
| NET WAGERED                      | \$1,005,094.00 | \$532,000.80      | \$1,537,094.80 | \$20,992,586.17                     | \$1,537,094.80 |
| COMMISSIONS:                     |                |                   |                |                                     |                |
| Licensee                         | \$92,850.46    | \$36,599.69       | \$129,450.15   | \$334,602.95                        | \$464,053.10   |
| Purses                           | 74,088.23      | 35,804.53         | 109,892.76     | 242,183.64                          | 352,076.40     |
| Host Track                       | 12,242.32      | 24,484.79         | 36,727.11      | 0.00                                | 36,727.11      |
| State Tax                        | 20,065.97      | 10,640.04         | 30,706.01      | 59,951.18                           | 90,657.19      |
| County Tax (See Note 4)          | 0.00           | 0.00              | 0.00           | 0.00                                | 0.00           |
| City Tax (See Note 4)            | 0.00           | 0.00              | 0.00           | 0.00                                | 0.00           |
| State Auditor                    | 413.32         | 476.66            | 889.98         | 0.00                                | 889.98         |
| Breeding Development Fund        |                |                   |                |                                     |                |
| Special Account (B.D.F.S.A.)     | 1,477.33       | 160.57            | 1,637.90       | 10,155.88                           | 11,793.78      |
| OTHERS:                          |                |                   |                |                                     |                |
| Breakage                         | 5,094.07       | 2,581.71          | 7,675.78       | 0.00                                | 7,675.78       |
| Unclaimed Tickets (See Note 3)   | 0.00           | 0.00              | 0.00           | 0.00                                | 0.00           |
| TOTAL COMMISSIONS<br>AND OTHERS: | \$206,231.70   | \$110,747.99      | \$316,979.69   | \$646,893.65                        | \$963,873.34   |
| NET PAID TO THE PUBLIC           | \$798,862.30   | \$421,252.81      | \$1,220,115.11 |                                     |                |

## OKLAHOMA HORSE RACING COMMISSION AUDIT REPORT OF OPERATIONS WILL ROGERS DOWNS-THOROUGHBRED RACE MEETING DISTRIBUTION SUMMARY OF NET WAGERED-SIMULCAST DAYS MARCH 4, 2013 THROUGH MAY 18, 2013

|                              |              | Simulcast | : Days      |        |              |
|------------------------------|--------------|-----------|-------------|--------|--------------|
|                              | Simulcas     | st        | Intrastat   | е      | Grand        |
|                              | On-Track     | OTW       | On-Track    | OTW    | Total        |
|                              |              |           |             |        |              |
| NET WAGERED                  | \$476,657.70 | \$0.00    | \$55,343.10 | \$0.00 | \$532,000.80 |
| COMMISSIONS:                 |              |           |             |        |              |
| Licensee                     | 31,722.53    | 0.00      | 4,877.16    | 0.00   | 36,599.69    |
| Purses                       | 32,199.24    | 0.00      | 3,605.29    | 0.00   | 35,804.53    |
| Host Track                   | 22,271.09    | 0.00      | 2,213.70    | 0.00   | 24,484.79    |
| State Tax                    | 9,533.18     | 0.00      | 1,106.86    | 0.00   | 10,640.04    |
| County Tax (See Note 4)      | 0.00         | 0.00      | 0.00        | 0.00   | 0.00         |
| City Tax (See Note 4)        | 0.00         | 0.00      | 0.00        | 0.00   | 0.00         |
| State Auditor                | 476.66       | 0.00      | 0.00        | 0.00   | 476.66       |
| Breeding Development Fund    |              |           |             |        |              |
| Special Account (B.D.F.S.A.) | 0.00         | 0.00      | 160.57      | 0.00   | 160.57       |
| OTHERS:                      |              |           |             |        |              |
| Breakage                     | 2,310.90     | 0.00      | 270.81      | 0.00   | 2,581.71     |
| Unclaimed Tickets            | 0.00         | 0.00      | 0.00        | 0.00   | 0.00         |
| TOTAL COMMISSIONS            |              |           |             |        |              |
| AND OTHERS:                  | \$98,513.60  | \$0.00    | \$12,234.39 | \$0.00 | \$110,747.99 |
| NET PAID TO THE PUBLIC       | \$378,144.10 | \$0.00    | \$43,108.71 | \$0.00 | \$421,252.81 |