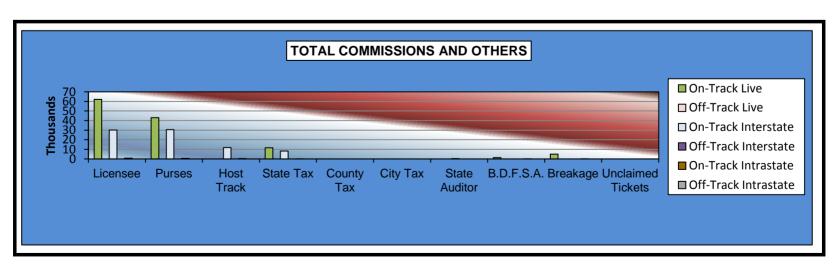

## OKLAHOMA HORSE RACING COMMISSION AUDIT REPORT OF OPERATIONS WILL ROGERS DOWNS-THOROUGHBRED RACE MEETING DISTRIBUTION SUMMARY OF NET WAGERED MARCH 4, 2013 THROUGH MAY 18, 2013

|                                  | Live<br>Days   | Simulcast<br>Days | Total          | Guest<br>Facilities<br>(see Note 1) | Grand<br>Total |
|----------------------------------|----------------|-------------------|----------------|-------------------------------------|----------------|
| NET WAGERED                      | \$1,005,094.00 | \$532,000.80      | \$1,537,094.80 | \$20,992,586.17                     | \$1,537,094.80 |
| COMMISSIONS:                     |                |                   |                |                                     |                |
| Licensee                         | \$92,850.46    | \$36,599.69       | \$129,450.15   | \$334,602.95                        | \$464,053.10   |
| Purses                           | 74,088.23      | 35,804.53         | 109,892.76     | 242,183.64                          | 352,076.40     |
| Host Track                       | 12,242.32      | 24,484.79         | 36,727.11      | 0.00                                | 36,727.11      |
| State Tax                        | 20,065.97      | 10,640.04         | 30,706.01      | 59,951.18                           | 90,657.19      |
| County Tax (See Note 4)          | 0.00           | 0.00              | 0.00           | 0.00                                | 0.00           |
| City Tax (See Note 4)            | 0.00           | 0.00              | 0.00           | 0.00                                | 0.00           |
| State Auditor                    | 413.32         | 476.66            | 889.98         | 0.00                                | 889.98         |
| Breeding Development Fund        |                |                   |                |                                     |                |
| Special Account (B.D.F.S.A.)     | 1,477.33       | 160.57            | 1,637.90       | 10,155.88                           | 11,793.78      |
| OTHERS:                          |                |                   |                |                                     |                |
| Breakage                         | 5,094.07       | 2,581.71          | 7,675.78       | 0.00                                | 7,675.78       |
| Unclaimed Tickets (See Note 3)   | 0.00           | 0.00              | 0.00           | 0.00                                | 0.00           |
| TOTAL COMMISSIONS<br>AND OTHERS: | \$206,231.70   | \$110,747.99      | \$316,979.69   | \$646,893.65                        | \$963,873.34   |
| NET PAID TO THE PUBLIC           | \$798,862.30   | \$421,252.81      | \$1,220,115.11 |                                     |                |

## OKLAHOMA HORSE RACING COMMISSION AUDIT REPORT OF OPERATIONS WILL ROGERS DOWNS-THOROUGHBRED RACE MEETING DISTRIBUTION SUMMARY OF NET WAGERED-LIVE DAYS MARCH 4, 2013 THROUGH MAY 18, 2013

|                              |              |        |              | ive Days |            |        |                |
|------------------------------|--------------|--------|--------------|----------|------------|--------|----------------|
|                              | Live         |        | Simulo       |          | Intrastate |        | Grand          |
|                              | On-Track     | OTW    | On-Track     | OTW      | On-Track   | OTW    | Total          |
|                              |              |        |              |          |            |        |                |
| NET WAGERED                  | \$583,914.80 | \$0.00 | \$413,317.70 | \$0.00   | \$7,861.50 | \$0.00 | \$1,005,094.00 |
| COMMISSIONS:                 |              |        |              |          |            |        |                |
| Licensee                     | \$62,045.81  | \$0.00 | \$30,109.38  | \$0.00   | \$695.27   | \$0.00 | \$92,850.46    |
| Purses                       | 43,052.92    | 0.00   | 30,521.01    | 0.00     | 514.30     | 0.00   | 74,088.23      |
| Host Track                   | 0.00         | 0.00   | 11,927.87    | 0.00     | 314.45     | 0.00   | 12,242.32      |
| State Tax                    | 11,678.29    | 0.00   | 8,230.45     | 0.00     | 157.23     | 0.00   | 20,065.97      |
| County Tax (See Note 4)      | 0.00         | 0.00   | 0.00         | 0.00     | 0.00       | 0.00   | 0.00           |
| City Tax (See Note 4)        | 0.00         | 0.00   | 0.00         | 0.00     | 0.00       | 0.00   | 0.00           |
| State Auditor                | 0.00         | 0.00   | 413.32       | 0.00     | 0.00       | 0.00   | 413.32         |
| Breeding Development Fund    |              |        |              |          |            |        |                |
| Special Account (B.D.F.S.A.) | 1,454.57     | 0.00   | 0.00         | 0.00     | 22.76      | 0.00   | 1,477.33       |
| OTHERS:                      |              |        |              |          |            |        |                |
| Breakage                     | 5,054.46     | 0.00   | 0.00         | 0.00     | 39.61      | 0.00   | 5,094.07       |
| Unclaimed Tickets            | 0.00         | 0.00   | 0.00         | 0.00     | 0.00       | 0.00   | 0.00           |
| TOTAL COMMISSIONS            |              |        |              |          |            |        |                |
| AND OTHERS:                  | \$123,286.05 | \$0.00 | \$81,202.03  | \$0.00   | \$1,743.62 | \$0.00 | \$206,231.70   |
| NET PAID TO THE PUBLIC       | \$460,628.75 | \$0.00 | \$332,115.67 | \$0.00   | \$6,117.88 | \$0.00 | \$798,862.30   |