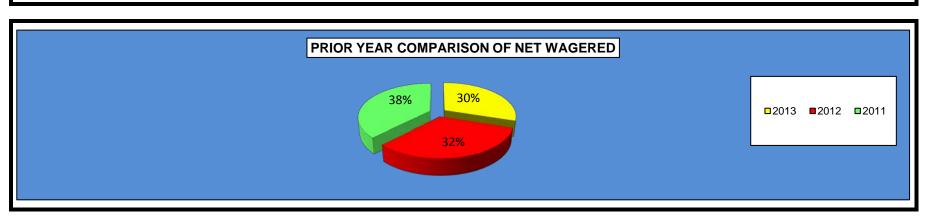

|                                       | 2013           | 2012           | 2011           | 2012 to 2013<br>Increase<br>(Decrease) | %<br>Increase | 2011 to 2012<br>Increase<br>(Decrease) | %<br>Increase |
|---------------------------------------|----------------|----------------|----------------|----------------------------------------|---------------|----------------------------------------|---------------|
| NET WAGERED                           | \$1,537,094.80 | \$1,653,303.70 | \$1,928,671.50 | (\$116,208.90)                         | -7.03%        | (\$275,367.80)                         | -14.28%       |
| COMMISSIONS:                          |                |                |                |                                        |               |                                        |               |
| Licensee                              | 464,053.10     | 430,925.00     | 372,249.65     | 33,128.10                              | 7.69%         | 58,675.35                              | 15.76%        |
| Purses                                | 352,076.40     | 323,469.88     | 286,955.67     | 28,606.52                              | 8.84%         | 36,514.21                              | 12.72%        |
| Host Track                            | 36,727.11      | 47,038.47      | 58,883.64      | (10,311.36)                            | -21.92%       | (11,845.17)                            | -20.12%       |
| State Tax                             | 90,657.19      | 85,330.81      | 75,761.45      | 5,326.38                               | 6.24%         | 9,569.36                               | 12.63%        |
| County Tax (See Note 4)               | 0.00           | 0.00           | 0.00           | 0.00                                   | 0.00%         | 0.00                                   | 0.00%         |
| City Tax (See Note 4)                 | 0.00           | 0.00           | 0.00           | 0.00                                   | 0.00%         | 0.00                                   | 0.00%         |
| State Auditor                         | 889.98         | 806.85         | 1,028.50       | 83.13                                  | 10.30%        | (221.65)                               | -21.55%       |
| Breeding Development Fund             |                |                |                |                                        |               |                                        |               |
| Special Account                       | 11,793.78      | 10,758.23      | 8,820.51       | 1,035.55                               | 9.63%         | 1,937.72                               | 21.97%        |
| OTHERS:                               |                |                |                |                                        |               |                                        |               |
| Breakage                              | 7,675.78       | 10,478.35      | 10,712.21      | (2,802.57)                             | -26.75%       | (233.86)                               | -2.18%        |
| Unclaimed Tickets                     | 0.00           | 0.00           | 0.00           | 0.00                                   | 0.00%         | 0.00                                   | 0.00%         |
| TOTAL COMMISSIONS AND                 |                |                |                |                                        |               |                                        |               |
| OTHERS                                | \$963,873.34   | \$908,807.59   | \$814,411.63   | \$55,065.75                            | 6.06%         | \$94,395.96                            | 11.59%        |
| TOTAL COMMISSIONS RECEIVED FROM GUEST |                |                |                |                                        |               |                                        |               |
| FACILITIES                            | \$646,893.65   | \$562,371.73   | \$408,294.48   | \$84,521.92                            | 15.03%        | \$154,077.25                           | 37.74%        |
| NET PAID TO PUBLIC                    | \$1,220,115.11 | \$1,306,867.84 | \$1,522,554.35 | (\$86,752.73)                          | -6.64%        | (\$215,686.51)                         | -14.17%       |