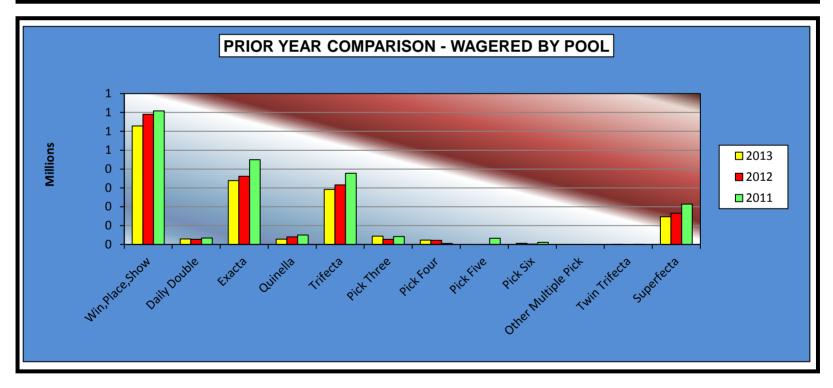

## OKLAHOMA HORSE RACING COMMISSION AUDIT REPORT OF OPERATIONS WILL ROGERS DOWNS-THOROUGHBRED RACE MEETING PRIOR YEAR COMPARISON - NET WAGERED BY POOL MARCH 4, 2013 THROUGH MAY 18, 2013

|                     | 2013           | 2012           | 2011           | 2012 to 2013<br>Increase<br>(Decrease) | %<br>Increase | 2011 to 2012<br>Increase<br>(Decrease) | %<br>Increase |
|---------------------|----------------|----------------|----------------|----------------------------------------|---------------|----------------------------------------|---------------|
| Win,Place,Show      | \$628,054.00   | \$690,819.00   | \$708,334.00   | (\$62,765.00)                          | -9.09%        | (\$17,515.00)                          | -2.47%        |
| Daily Double        | 29,708.00      | 27,326.00      | 34,474.00      | 2,382.00                               | 8.72%         | (7,148.00)                             | -20.73%       |
| Exacta              | 338,534.00     | 362,053.00     | 449,931.00     | (23,519.00)                            | -6.50%        | (87,878.00)                            | -19.53%       |
| Quinella            | 27,838.00      | 40,257.00      | 50,642.00      | (12,419.00)                            | -30.85%       | (10,385.00)                            | -20.51%       |
| Trifecta            | 291,565.70     | 315,584.00     | 377,788.00     | (24,018.30)                            | -7.61%        | (62,204.00)                            | -16.47%       |
| Pick Three          | 43,847.80      | 27,034.50      | 42,393.00      | 16,813.30                              | 62.19%        | (15,358.50)                            | -36.23%       |
| Pick Four           | 23,699.90      | 22,138.60      | 5,709.00       | 1,561.30                               | 7.05%         | 16,429.60                              | 287.78%       |
| Pick Five           | 0.00           | 0.00           | 33,554.90      | 0.00                                   | 0.00%         | (33,554.90)                            | -100.00%      |
| Pick Six            | 6,438.00       | 1,966.70       | 11,733.20      | 4,471.30                               | 227.35%       | (9,766.50)                             | -83.24%       |
| Other Multiple Pick | 0.00           | 0.00           | 0.00           | 0.00                                   | 0.00%         | 0.00                                   | 0.00%         |
| Twin Trifecta       | 168.90         | 0.00           | 24.00          | 168.90                                 | 100.00%       | (24.00)                                | -100.00%      |
| Superfecta          | 147,240.50     | 166,124.90     | 214,088.40     | (18,884.40)                            | -11.37%       | (47,963.50)                            | -22.40%       |
|                     |                |                |                |                                        |               |                                        |               |
| NET WAGERED         | \$1,537,094.80 | \$1,653,303.70 | \$1,928,671.50 | (\$116,208.90)                         | -7.03%        | (\$275,367.80)                         | -14.28%       |