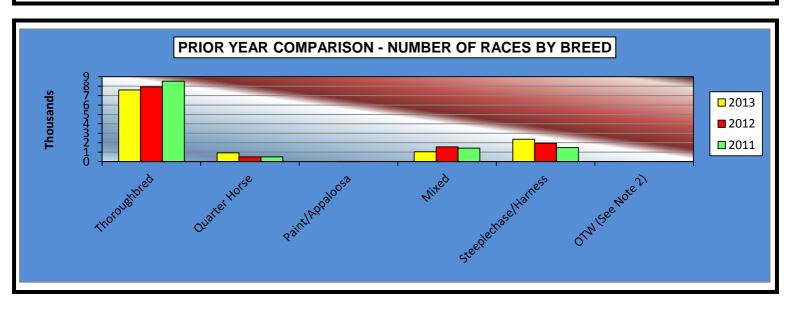

## OKLAHOMA HORSE RACING COMMISSION AUDIT REPORT OF OPERATIONS WILL ROGERS DOWNS-THOROUGHBRED RACE MEETING PRIOR YEAR COMPARISON - NUMBER OF RACES BY BREED MARCH 4, 2013 THROUGH MAY 18, 2013

|                      | 2013   | 2012   | 2011   | 2012 to 2013<br>Increase<br>(Decrease) | %<br>Increase | 2011 to 2012<br>Increase<br>(Decrease) | %<br>Increase |
|----------------------|--------|--------|--------|----------------------------------------|---------------|----------------------------------------|---------------|
|                      |        |        |        |                                        |               |                                        |               |
| Thoroughbred         | 7,603  | 7,919  | 8,523  | (316)                                  | -3.99%        | (604)                                  | -7.09%        |
| Quarter Horse        | 927    | 494    | 503    | 433                                    | 87.65%        | (9)                                    | -1.79%        |
| Paint/Appaloosa      | 0      | 11     | 0      | (11)                                   | -100.00%      | 11                                     | 100.00%       |
| Mixed                | 1,039  | 1,558  | 1,421  | (519)                                  | -33.31%       | 137                                    | 9.64%         |
| Steeplechase/Harness | 2,374  | 1,940  | 1,473  | 434                                    | 22.37%        | 467                                    | 31.70%        |
| OTW (See Note 2)     | 0      | 0      | 0      | 0                                      | 0.00%         | 0                                      | 0.00%         |
| TOTAL RACES          | 11,943 | 11,922 | 11,920 | 21                                     | 0.18%         | 2                                      | 0.02%         |