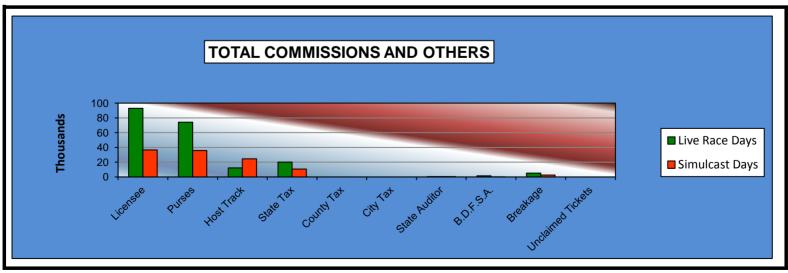

## OKLAHOMA HORSE RACING COMMISSION AUDIT REPORT OF OPERATIONS WILL ROGERS DOWNS-THOROUGHBRED RACE MEETING DISTRIBUTION SUMMARY OF NET WAGERED MARCH 4, 2013 THROUGH MAY 18, 2013

|                                  | Live<br>Days   | Simulcast<br>Days | Total          | Guest<br>Facilities<br>(see Note 1) | Grand<br>Total |
|----------------------------------|----------------|-------------------|----------------|-------------------------------------|----------------|
| NET WAGERED                      | \$1,005,094.00 | \$532,000.80      | \$1,537,094.80 | \$20,992,586.17                     | \$1,537,094.80 |
| COMMISSIONS:                     |                |                   |                |                                     |                |
| Licensee                         | \$92,850.46    | \$36,599.69       | \$129,450.15   | \$334,602.95                        | \$464,053.10   |
| Purses                           | 74,088.23      | 35,804.53         | 109,892.76     | 242,183.64                          | 352,076.40     |
| Host Track                       | 12,242.32      | 24,484.79         | 36,727.11      | 0.00                                | 36,727.11      |
| State Tax                        | 20,065.97      | 10,640.04         | 30,706.01      | 59,951.18                           | 90,657.19      |
| County Tax (See Note 4)          | 0.00           | 0.00              | 0.00           | 0.00                                | 0.00           |
| City Tax (See Note 4)            | 0.00           | 0.00              | 0.00           | 0.00                                | 0.00           |
| State Auditor                    | 413.32         | 476.66            | 889.98         | 0.00                                | 889.98         |
| Breeding Development Fund        |                |                   |                |                                     |                |
| Special Account (B.D.F.S.A.)     | 1,477.33       | 160.57            | 1,637.90       | 10,155.88                           | 11,793.78      |
| OTHERS:                          |                |                   |                |                                     |                |
| Breakage                         | 5,094.07       | 2,581.71          | 7,675.78       | 0.00                                | 7,675.78       |
| Unclaimed Tickets (See Note 3)   | 0.00           | 0.00              | 0.00           | 0.00                                | 0.00           |
| TOTAL COMMISSIONS<br>AND OTHERS: | \$206,231.70   | \$110,747.99      | \$316,979.69   | \$646,893.65                        | \$963,873.34   |
| NET PAID TO THE PUBLIC           | \$798,862.30   | \$421,252.81      | \$1,220,115.11 |                                     |                |